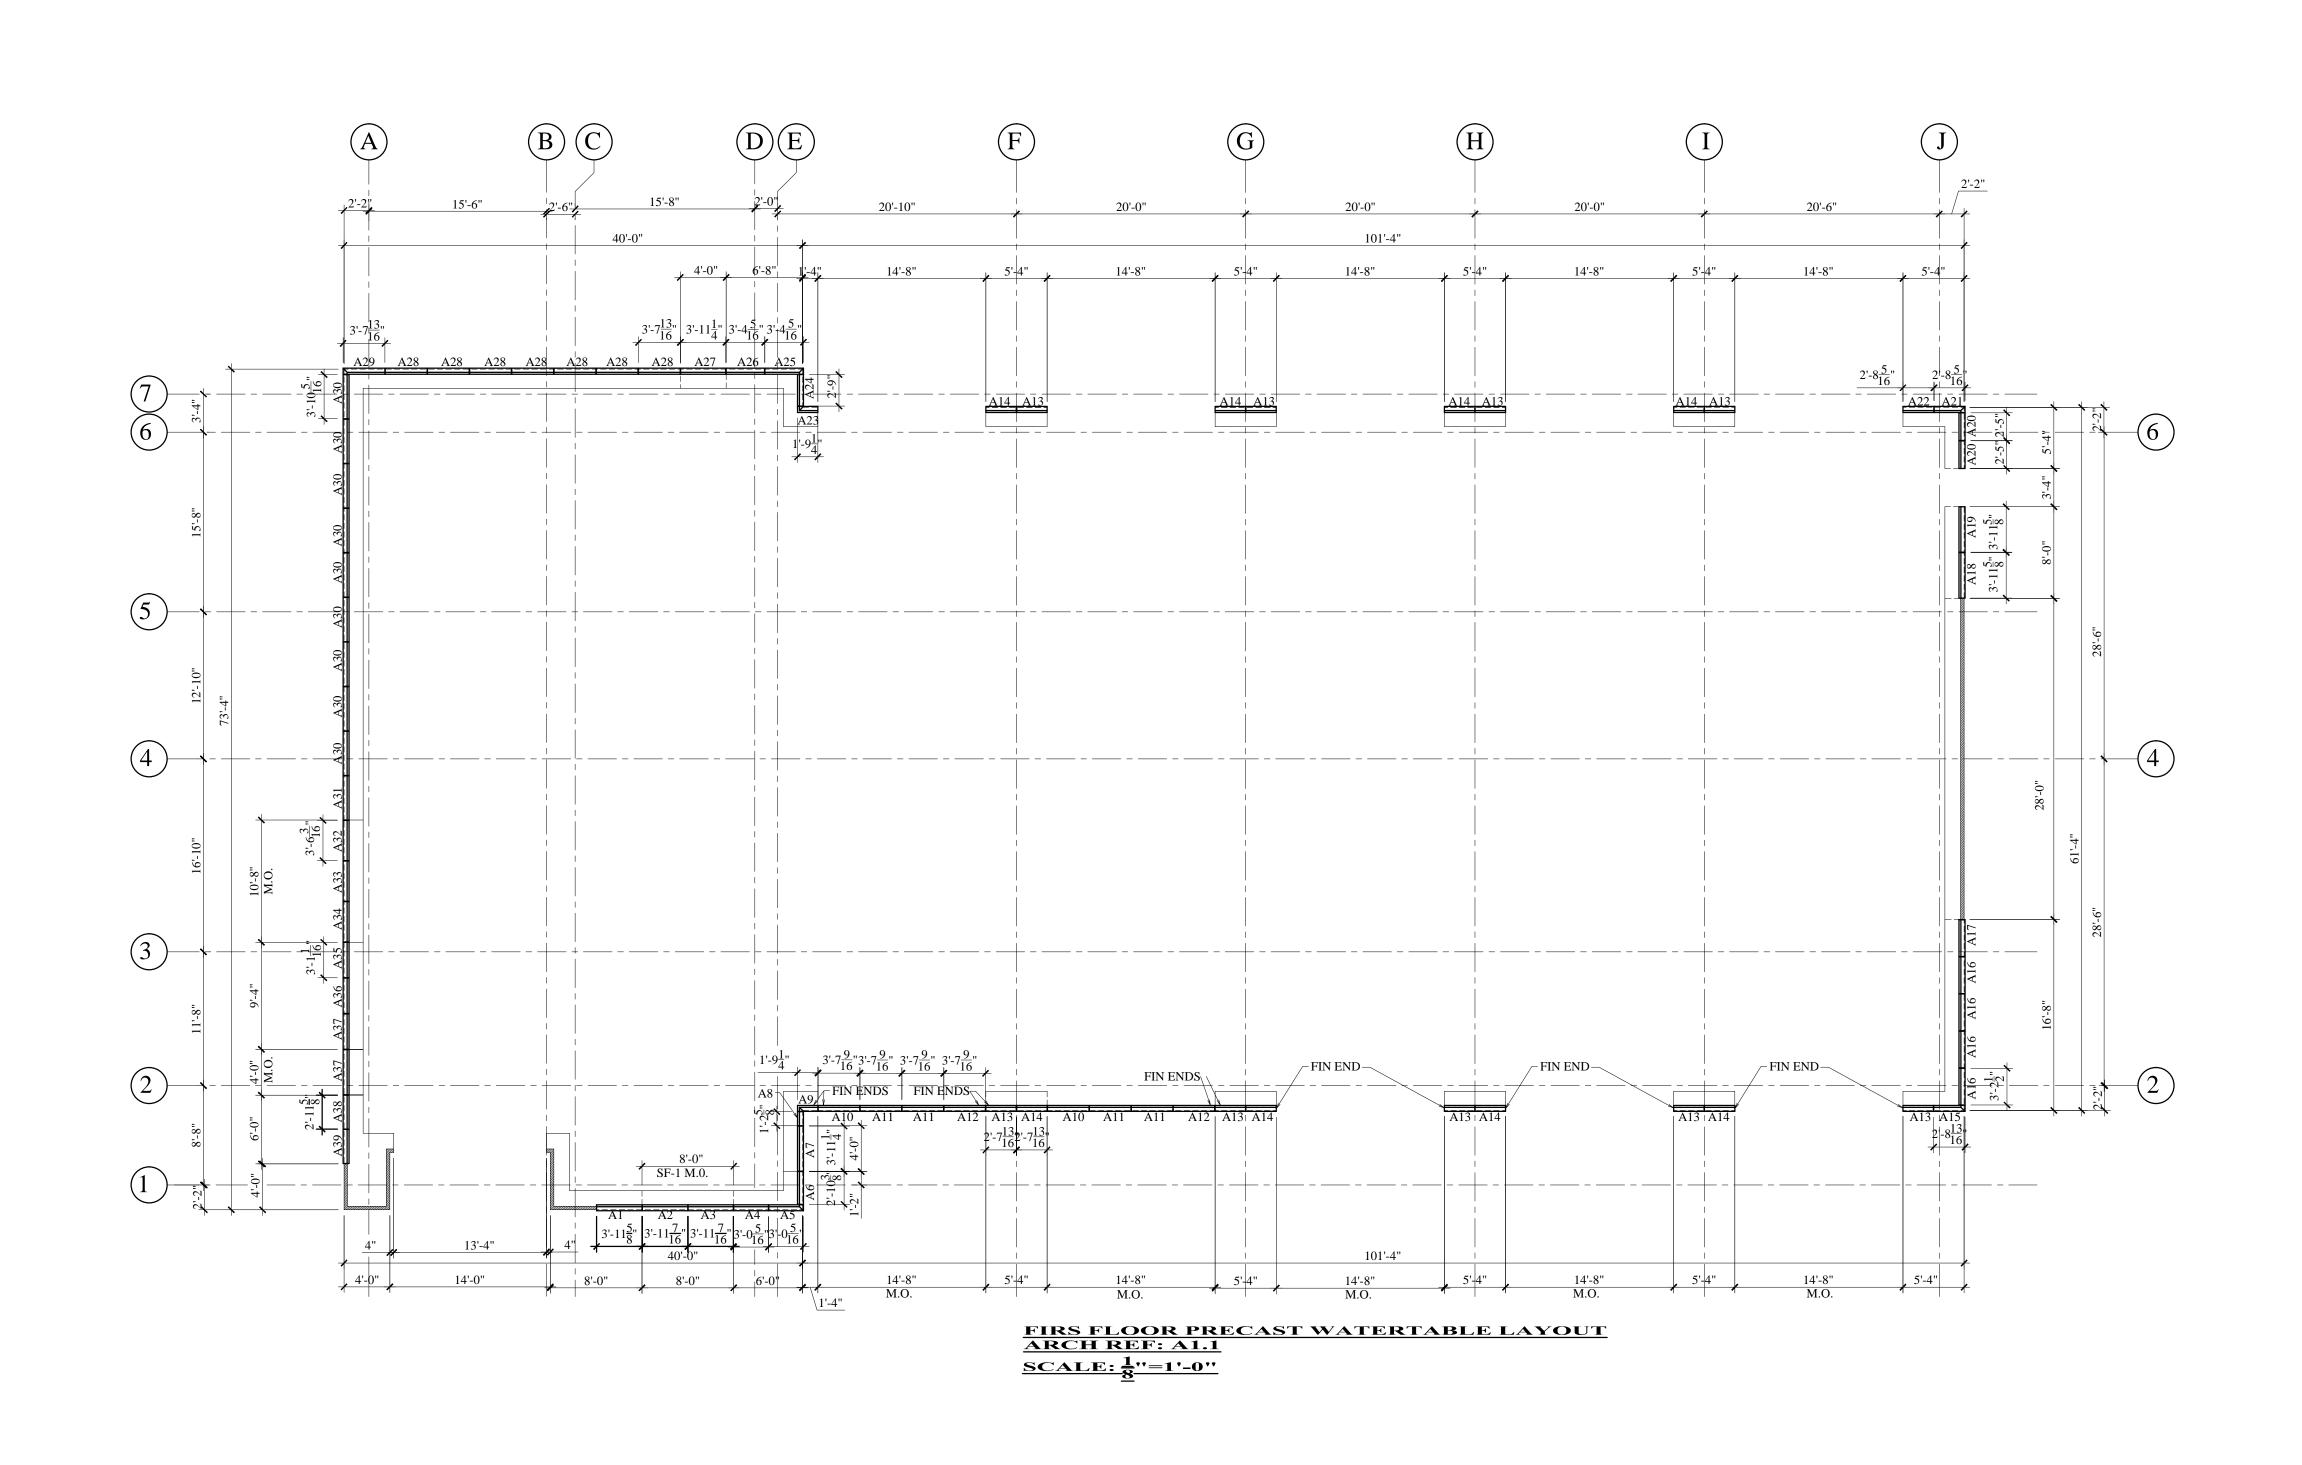

REV. DATE: DESCRIPTION REV'D. BY: 439 SPENCER PLAINS ROAD T. 860.399.6201 WESTBROOK, CT 06498 WWW.WESTBROOKBLOCK.COM SUBM. RECORD JOB NAME: NEW TRANSPORTATION BLDG
DATE DESCRIPTION
LOCATION: PRIDE HIGHWAY, JACKSON, NJ  $1.\ \mathsf{DIMENSIONS}$  ON ALL SHEETS ARE ACTUAL, NOT NOMINAL. 2. DO NOT SCALE SHOP DRAWINGS. 5/8/19 1st SUBM.

CONTRACTOR: WESTBROOK CONC BLOCK SPIEZLE ARCHITECTURAL GROUP IMPORTANT NOTICE
THIS SHOP DRAWING REPRESENTS OUR INTERPRETATION OF THE ARCHITECT'S PLANS & SPECIFICATIONS, AND OUR CONTRACT REQUIREMENTS FOR THE PROJECT. 3. SEE PROJECT DRAWINGS FOR ADDITIONAL ITEMS EMBEDDED IN PRECAST CONCRETE. 4. ALL JOINTS TO BE 3/8" U.O.N. ON SHOP DRAWINGS. PRIOR TO FABRICATION OF ANY STONE FOR THIS PROJECT, ALL METHODS OF CONSTRUCTION AND EXISTING CONDITIONS MUST BE CHECKED AND CORRECTED OR APPROVED BY OUR CUSTOMER. ALL PRECAST IS MANUFACTURED IN ACCORDANCE 5. WESTBROOK C.B. IS NOT RESPONSIBLE FOR PIECES THAT NEED TO BE FIELD CUT. NO PRECAST WILL BE SCHEDULED FOR FABRICATION UNTIL WE HAVE BEEN NOTIFIED IN WRITING BY OUR CUSTOMER THAT OUR SHOP DRAWINGS HAVE BEEN APPROVED FOR FABRICATION. APPROVAL DELAY RESULTS IN FABRICATION & DELIVERY DELAY. WITH ASTM 1364 SPECIFICATIONS. 6. PLEASE VERIFY IF JOINTS AT LOCATIONS SHOWN ARE ACCEPTABLE. WESTBROOK C.B. WILL COORDINATE. 3rd SUBM. | SCALE: AS NOTED | DRAWN BY: JOHN MARINO CHK'D BY: ANY STONE FABRICATED IN ACCORDANCE WITH APPROVED SHOP DRAWINGS THAT DOES NOT FIT JOB CONDITIONS WILL BE REMADE AND SHIPPED TO THE JOB ONLY AT OUR CUSTOMER'S EXPENSE, AND ONLY AFTER RECEIPT OF SIGNED CHANGE ORDER TO COVER ADDITIONAL 7. WESTBROOK C.B. IS NOT RESPONSIBLE FOR LOOSE HARDWARE / ACCESSORIES UNLESS OTHERWISE NOTED. 4th SUBM. DATE: 4/24/19 SHEET SIZE: D 8. WESTBROOK C.B. IS NOT RESPONSIBLE FOR FIELD VERIFICATIONS. WESTBROOK C.B. WILL COORDINATE. WE ASSUME NO RESPONSIBILITY FOR CUTTING OF OUR STONE TO ACCOMMODATE OTHER TRADES UNLESS ADEQUATE INFORMATION IS PROVIDED ON OUR SHOP DRAWINGS. WE ASSUME NO RESPONSIBILITY AS TO MEASUREMENTS OR DETAILS AFFECTING ANY WORK BUT OUR OWN. GENERAL CONTRACTOR TO CHECK ALL THE DIMENSIONS ON OUR DRAWINGS AND IN THE FIELD. WE ASSUME NO RESPONSIBILITY FOR GENERAL BUILDING DIMENSIONS WCB-18517 9. FOAM INSERTS WILL BE LEFT IN THE DRIP & ANCHOR SLOTS TO AVOID BREAKAGE. FOAM MUST BE SHEET REMOVED AT THE JOB SITE BY INSTALLING ACTIVITY.